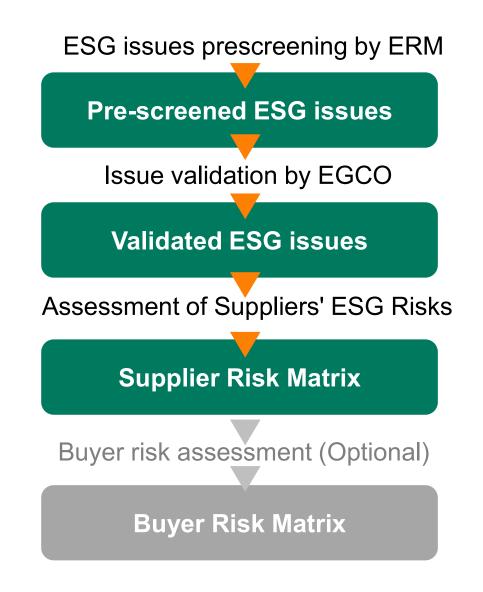

# Step 1: ESG issues pre-screening by ERM ecovadis

### Step 2: ESG issues validation by EGCO