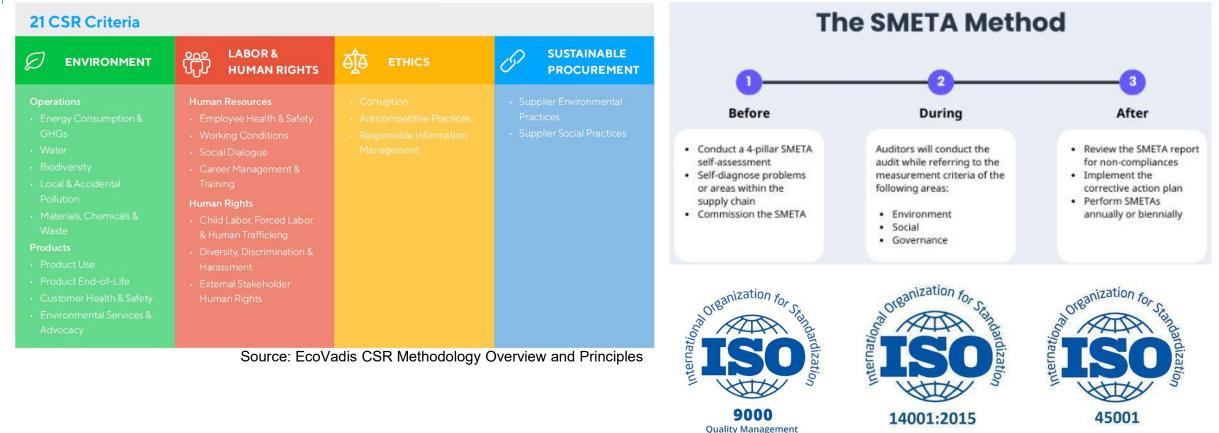

| Y                       |

EGCO group identify critical/ significant non-tier 1 suppliers by using the same criteria through the questionnaire assessment with critical/ significant tier 1 suppliers, to dentify critical/ significant nontier1 suppliers.



# Workshop 2: Seller Risk Assessment



### **Workshop Objectives**

- To understand exposure and gain awareness on ESG risks in EGCO's supply chain.
  - Introduce EGCO about ESG supply chain management
  - Present EGCO on report of critical/ significant Non-tier 1
  - ESG risk assessment for critical/significant tier 1 and non tier 1 suppliers
  - Consolidate data to identify critical/ significant suppliers with High ESG risk



### Workshop 2: Seller Risk Assessment





# Step 1: ESG issues pre-screening by ERM ecovadis





### Step 2: ESG issues validation by EGCO

#### Economic/Business Relevance

#### Pricing

- Single Supplier (Monopoly) /Fair Competition
- Potential Trade Barrier
- Procurement Spending
- Delay
- Maturity of Technology
- Source of Raw Material
- Quality Requirements
- Delivery of Goods and Ra wMaterial
- Product Quality & Safety
- Supply Chain Management

#### Environment

- Air Pollution
- GHG Emission
- Noise Pollution and Vibration
- Water Consumption an dWastewater
- Waste Management
- Energy Consumption
- Biodiversity and Deforestation
- Agricultural Practice
- Usage and Elimination of Products
- Environmental Regulator ynon-compliance
- Failure of Pollution Contro IMachine
- Product Lifecycle / Circularity

#### Safety

#### Spill

- Health & Safety
  - Process Safety
  - Emerge